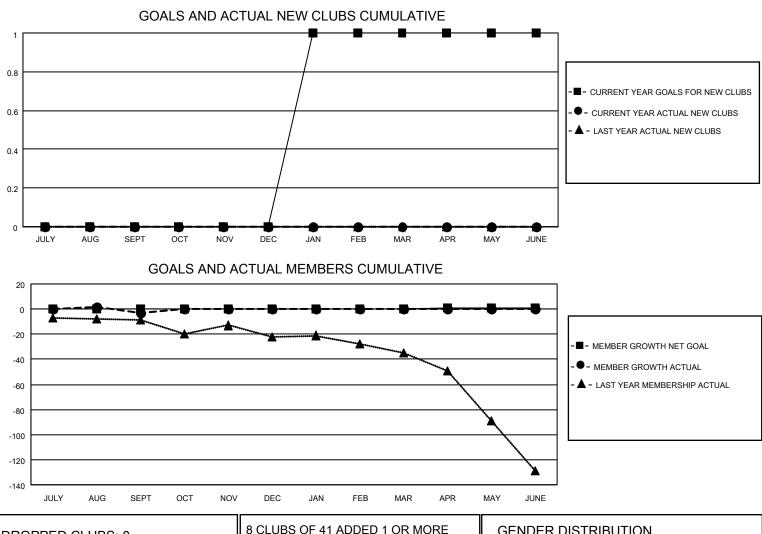

## LOCATION TENNESSEE

District 12 N

Results as of: 9/30/2020

| Clubs                 |               |           |               | Members               |                        |                         |                                                    |  |  |
|-----------------------|---------------|-----------|---------------|-----------------------|------------------------|-------------------------|----------------------------------------------------|--|--|
| RESULTS FOR 2020-2021 |               |           |               | RESULTS FOR 2020-2021 |                        |                         |                                                    |  |  |
| QUARTER               | NEW CLUB GOAL | NEW CLUBS | DROPPED CLUBS | QUARTER               | BER GROWTH NET<br>GOAL | MEMBER GROWTH<br>ACTUAL | DROPPED<br>MEMBERS ACTUAL<br>(including transfers) |  |  |
| JULY/AUG/SEPT         | 0             | 0         | 0             | JULY/AUG/SEPT         | 0                      | 17                      | 19                                                 |  |  |
| OCT/NOV/DEC           | 0             | 0         | 0             | OCT/NOV/DEC           | 0                      | 0                       | 0                                                  |  |  |
| JAN/FEB/MAR           | 1             | 0         | 0             | JAN/FEB/MAR           | 0                      | 0                       | 0                                                  |  |  |
| APR/MAY/JUNE          | 0             | 0         | 0             | APR/MAY/JUNE          | 1                      | 0                       | 0                                                  |  |  |

| DROPPED CLUBS: 0 |    | 8 CLUBS OF 41 ADDED 1 OR MORE<br>NEW MEMBERS | GENDER DISTRIBUTIONMALE563 (63.62%) |              |     |
|------------------|----|----------------------------------------------|-------------------------------------|--------------|-----|
| DROPPED MEMBERS  |    |                                              | FEMALE                              | 322 (36.38%) |     |
| DECEASED         | 4  | CLICK HERE FOR CUMULATIVE                    | TOTAL FAMILY UNIT MEMBERS           |              | 223 |
| CLUB CANCELLED   | 0  | MEMBERSHIP DATA                              |                                     |              |     |
| OTHER            | 15 | _                                            | FAMILY MEMBERS PAYING HALF          |              | 113 |
| TOTAL            | 19 |                                              | DOLO                                |              |     |
|                  |    |                                              |                                     |              |     |